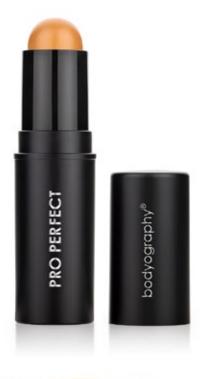

#### PRO PERFECT FOUNDATION STICK

0.31 oz / 9 g

- A sheer-to-full-coverage Foundation Stick with a natural-looking, demi-matte finish
- Versatile formula ideal for all skin types
- Can be used as a multitasking complexion enhancer to conceal, highlight and contour
- Antioxidant Vitamins C & E nourish skin and help protect cells from free radical damage
- Aloe helps soothe and condition skin
- Una barra de colorete de cobertura total con un acabado natural y semimate
- Fórmula versátil ideal para todo tipo de piel
- Puede utilizarse como realzador multitarea de la tez para ocultar, resaltar y contornear
- Las Vitaminas Antioxidantes C y E nutren la piel y contribuyen a proteger las células del daño causado por los radicales libres
- El Aloe contribuye a calmar y acondicionar la piel
- Un fond de teint stick qui offre une couvrance légère à forte, avec un fini semi-mat naturel
- Une formule polyvalente pour tous les types de peau
- Peut s'utiliser comme perfecteur de teint polyvalent pour camoufler, comme illuminateur de teint et pour le contouring
- Les Vitamines C et E aux vertus antioxydantes nourrissent la peau et contribuent à protéger les cellules des radicaux libres
- L'Aloe Vera adoucit et conditionne la peau