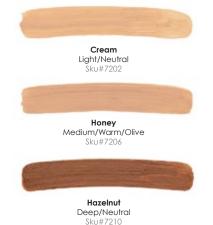

#### PRO PERFECT FOUNDATION STICK

0.31 oz / 9 g

- A sheer-to-full-coverage Foundation Stick with a natural-looking, demi-matte finish
- Versatile formula ideal for all skin types
- Can be used as a multitasking complexion enhancer to conceal, highlight and contour
- Antioxidant Vitamins C & E nourish skin and help protect cells from free radical damage
- Aloe helps soothe and condition skin
- Una barra de colorete de cobertura total con un acabado natural y semimate
- Fórmula versátil ideal para todo tipo de piel
- Puede utilizarse como realzador multitarea de la tez para ocultar, resaltar y contornear
- Las Vitaminas Antioxidantes C y E nutren la piel y contribuyen a proteger las células del daño causado por los radicales libres
- El Aloe contribuye a calmar y acondicionar la piel
- Un fond de teint stick qui offre une couvrance légère à forte, avec un fini semi-mat naturel
- Une formule polyvalente pour tous les types de peau
- Peut s'utiliser comme perfecteur de teint polyvalent pour camoufler, comme illuminateur de teint et pour le contouring
- Les Vitamines C et E aux vertus antioxydantes nourrissent la peau et contribuent à protéger les cellules des radicaux libres
- L'Aloe Vera adoucit et conditionne la peau