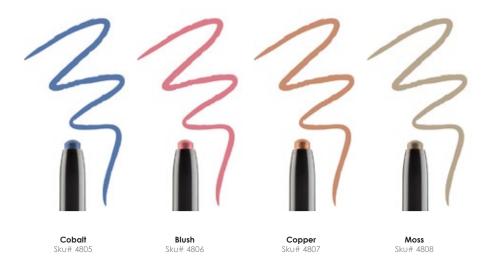

#### SHADOW STYLIST CRAYONS V

0.07 oz / 2 g

- Long wearing, versatile creamy shadow stick
- Can be worn as a base, liner or all over color
- Built in sharpener in base.
- Barra de sombra de larga duración, versátil y cremosa
- Se puede usar como base, delineador o todo sobre color
- Afilador incorporado en la base
- Crayon à paupière longue tenue, à la texture crémeuse et polyvalente
- À utiliser comme une base, une ombre à paupières ou un eyeliner
- Peut se tailler à l'aide du taille-crayon intégré dans la base