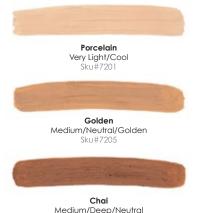

on un acabado natural y semimate
- Fórmula versátil ideal para todo tipo de piel
- Puede utilizarse como realzador multitarea de la tez para ocultar, resaltar y contornear
- Las Vitaminas Antioxidantes C y E nutren la piel y contribuyen a proteger las células del daño causado por los radicales libres
- El Aloe contribuye a calmar y acondicionar la piel
- Un fond de teint stick qui offre une couvrance légère à forte, avec un fini semi-mat naturel
- Une formule polyvalente pour tous les types de peau
- Peut s'utiliser comme perfecteur de teint polyvalent pour camoufler, comme illuminateur de teint et pour le contouring
- Les Vitamines C et E aux vertus antioxydantes nourrissent la peau et contribuent à protéger les cellules des radicaux libres
- L'Aloe Vera adoucit et conditionne la peau





Sku#7209







Deep/Cool

Sku#7212

#### SKIN SLIP FULL COVERAGE CONCEALER

0.10 oz / 3 g



bodyography

- Revolutionary Full Coverage Concealer with flexible comfort and a flawless finish
- Lightweight silicones provide all day wear
- 35% pigment offers true color, coverage and comfort
- Infused with Vitamin E and Glycerin to nourish and hydrate the skin
- Light-as-air creamy and buildable formula with undetectable coverage
- Satin finish leaves skin looking seamless and lifts and brightens the complexion
- Ideal for all skin types
- Revolucionario corrector de cobertura total con un confort flexible y un acabado impeccable
- Las siliconas livianas prolongan su duración al día entero
- El 35% de pigmentos ofrece color verdadero, cobertura y comodidad
- Impregnado de Vitamina E y Glice