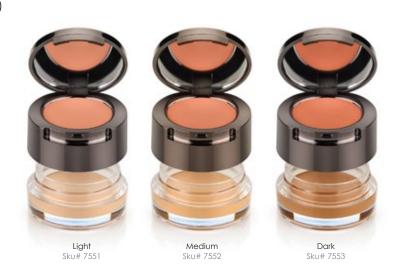

#### COVER + CORRECT UNDER EYE CONCEALER W GF

- A two-in-one problem solving product to correct dark circles, conceal, and brighten the under eye area
- Formulated to hydrate, nourish, and stimulate circulation around the under eye
- Caffeine stimulates circulation which diminishes dark circles
- Producto corrector dos en uno para atenuar las ojeras y camuflar las imperfecciones e iluminar la zona bajo los ojos
- Fórmula para hidratar, nutrir y estimular la circulación de la zona bajo los ojos
- La Cafeína estimula la circulación, por lo que atenúa las oieras
- Un correcteur deux en un pour masquer les cernes et dissimuler et illuminer la zone sous l'œil.
- Formulé pour hydrater, nourrir et stimuler la circulation autour de la zone de l'œil
- La Caféine stimule la circulation et diminue ainsi les cernes