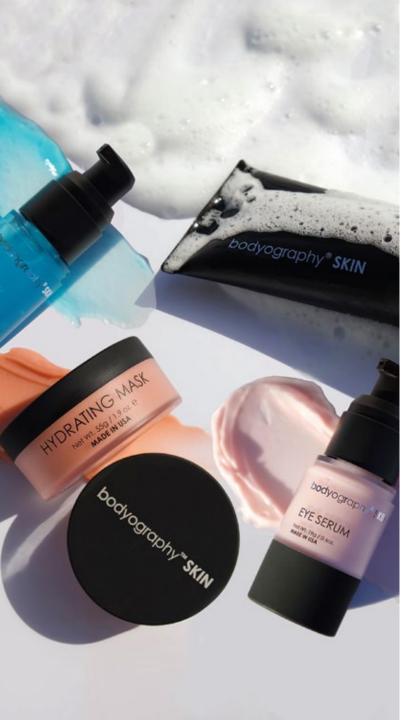

#### HYDRATING MASK

Net Wt. 55g / 1.9oz. e

Formulated with Age-Defying antioxidant fruit and plant extracts, this mask drenches and hydrates your skin, while improving the texture, reducing dryness and fine lines.

#### **EYE SERUM**

Net Wt. 19g / 0.6oz. e

Improves and protects the skin from environmental stresses using rare extracts and minerals, that help reduce lines over time.

Mejora y protege la piel contra el estrés ambiental utilizando extractos raros y minerales, que ayudan a reducir las líneas en el tiempo.

#### **COCONUT MILK SERUM**

Net Wt. 29 ml / 1 fl oz

A light and soothing Coconut Milk Serum for daily use. Infused with hydrating Coconut Milk full of Potassium and moisture. A Radiance Blend helps stimulate circulation and oxygenation for a healthy glow, brighter and more translucent skin.