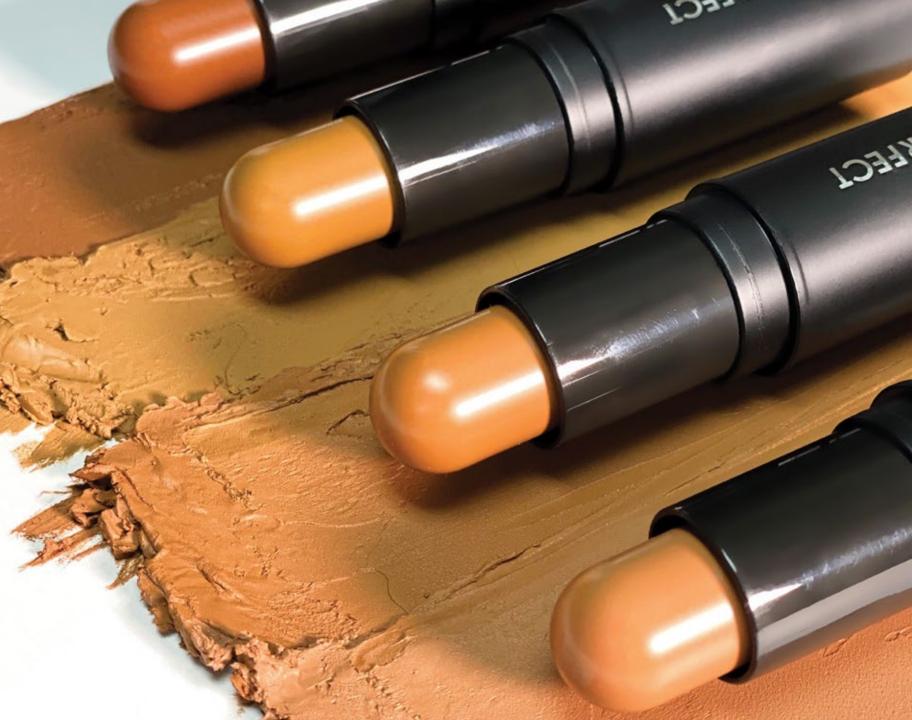

#### PRO PERFECT FOUNDATION STICK

0.31 oz / 9 g

- A sheer-to-full-coverage Foundation Stick with a natural-looking, demi-matte finish
- Versatile formula ideal for all skin types
- Can be used as a multitasking complexion enhancer to conceal, highlight and contour
- Antioxidant Vitamins C & E nourish skin and help protect cells from free radical damage
- Aloe helps soothe and condition skin
- Una barra de colorete de cobertura total con un acabado natural y semimate
- Fórmula versátil ideal para todo tipo de piel
- Puede utilizarse como realzador multitarea de la tez para ocultar, resaltar y contornear
- Las Vitaminas Antioxidantes C y E nutren la piel y contribuyen a proteger las células del daño causado por los radicales libres
- El Aloe contribuye a calmar y acondicionar la piel
- Un fond de teint stick qui offre une couvrance légère à forte, avec un fini semi-mat naturel
- Une formule polyvalente pour tous les types de peau
- Peut s'utiliser comme perfecteur de teint polyvalent pour camoufler, comme illuminateur de teint et pour le contouring
- Les Vitamines C et E aux vertus antioxydantes nourrissent la peau et contribuent à protéger les cellules des radicaux libres
- L'Aloe Vera adoucit et conditionne la peau