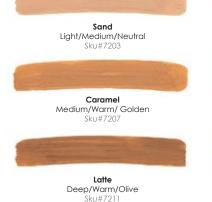

#### PRO PERFECT FOUNDATION STICK

0.31 oz / 9 g

- A sheer-to-full-coverage Foundation Stick with a natural-looking, demi-matte finish
- Versatile formula ideal for all skin types
- Can be used as a multitasking complexion enhancer to conceal, highlight and contour
- Antioxidant Vitamins C & E nourish skin and help protect cells from free radical damage
- Aloe helps soothe and condition skin
- Una barra de colorete de cobertura total con un acabado natural y semimate
- Fórmula versátil ideal para todo tipo de piel
- Puede utilizarse como realzador multitarea de la tez para ocultar, resaltar y contornear
- Las Vitaminas Antioxidantes C y E nutren la piel y contribuyen a proteger las células del daño causado por los radicales libres
- El Aloe contribuye a calmar y acondicionar la piel
- Un fond de teint stick qui offre une couvrance légère à forte, avec un fini semi-mat naturel
- Une formule polyvalente pour tous les types de peau
- Peut s'utiliser comme perfecteur de teint polyvalent pour camoufler, comme illuminateur de teint et pour le contouring
- Les Vitamines C et E aux vertus antioxydantes nourrissent la peau et contribuent à protéger les cellules des radicaux libres
- L'Aloe Vera adoucit et conditionne la peau