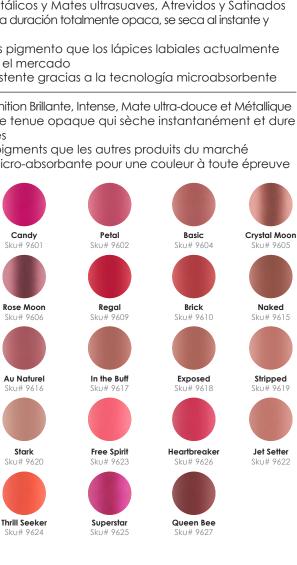

#### LIP LAVA LIQUID LIPSTICK

0.08 fl.oz / 2.4 ml

- Bright, Bold, Ultra-soft Matte & Metallic Finishes
- Long wearing formula goes on opaque, dries instantly and lasts for hours
- 3x more pigment than those on the market
- Micro absorb technology makes color bulletproof
- Acabados Metálicos y Mates ultrasuaves, Atrevidos y Satinados
- Fórmula de larga duración totalmente opaca, se seca al instante y dura horas
- Tres veces más pigmento que los lápices labiales actualmente disponibles en el mercado
- Color ultrarresistente gracias a la tecnología microabsorbente
- Disponible en finition Brillante, Intense, Mate ultra-douce et Métallique
- Formule longue tenue opaque qui sèche instantanément et dure plusieurs heures
- 3 fois plus de pigments que les autres produits du marché
- Technologie micro-absorbante pour une couleur à toute épreuve