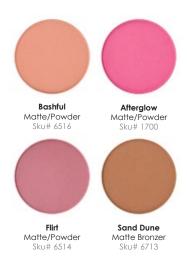

#### **BLUSH + BRONZER**

0.10 oz / 3 g

- Creates a natural glowing complexion
- · Lightweight and long wearing mineral formula
- Layers easily for color building
- Acabado natural y luminoso
- Formula mineral ligera y de larga duración
- Puede usarse en capas para trabajar el color
- Pour un teint lumineux et naturel
- Formule légère longue tenue à base de minéraux
- Superposition ultra-simple pour jouer avec les couleurs