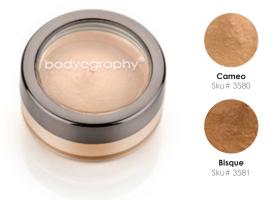

strue pas les pores





#### CANVAS EYE MOUSSE





0.22 oz / 6.25 g

- Stops Eyeshadow from creasing and makes color appear more vibrant
- Anti-Aging treatment formula for use from lash to brow
- Can be used as a lightweight under eye concealer
- Softens fine lines and wrinkles around the eve area
- Evita que la sombra de ojos se cuartee e intensifica el color
- Fórmula antienvejecimiento para el párpado superior
- Puede usarse como un corrector de ojeras ligero
- Suaviza la apariencia de las pequeñas líneas y arrugas alrededor del área de los oios
- Élimine les marques au creux des paupières pour des couleurs encore plus intenses
- Formule Anti-Age à appliquer des cils aux sourcils
- Peut être utilisé comme mousse légère sous votre correcteur
- Atténue rides et ridules autour de l'œil



#### NATURAL FINISH FOUNDATION



1 oz / 30 g

- Long-wearing Oil-Free formula
- Medium to full coverage with a smooth, velvet finish
- Infused with healing Vitamin E
- Fórmula de larga duración
- Cobertura de media a completa con un suave acabado aterciopelado
- Enriquecida con Vitamina E, de acción reparadora
- Formule longue tenue
- Couverture moyenne à totale pour un rendu ultra-doux
- Enrichi en Vitamine E pour une hydratation intense





#### SILK CREAM FOUNDATION

0.296 fl. oz. / 8.40 ml





- Hydrates skin with Hyaluronic Acid
- African Rooibos Tea protects and treats dry and damaged skin
- Offers an instant, full coverage effect with a completely weightless feel
- Can be used with a cream contour and highlighting technique
- Perfect for photography & HD filming
- Hidrata la pi