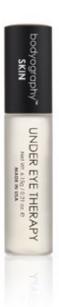

Net Wt. 6.15g / .21oz.  $\boldsymbol{e}$ 

A revolutionary eye treatment containing maximum levels of Haloxyl, scientifically proven to diminish dark circles and puffiness.

Un tratamiento revolucionario de ojo que contiene niveles máximos de Haloxyl, científicamente probado para reducir las ojeras y las bolsas.

Soin révolutionnaire spécialement conçu pour le contour inférieur des yeux. Grâce à sa forte teneur en Haloxyl, composé dont l'action anticernes et anti-poches sous les yeux est scientifiquement prouvée, il lutte efficacement contre les cernes et les poches.

INGREDIENTS: Aqua (Water), N-hydroxysuccinimide, Chrysin, Palmitoyl Tripeptide-1, Palmitoyl Tetrapeptide-7, Isopentyldiol, Glycosaminoglycans, Avena Sativa (Oat) Kernel Extract, Camellia Sinensis (Tea) Leaf Extract, Cucumis Sativus (Cucumber) Extract, Guar Hydroxypropyltrimonium Chloride (Guar Gum), Glycerin, Steareth-20, PEG-12 Dimethicone, Caffeine, Biosaccharide gum-4, Chlorphenesin