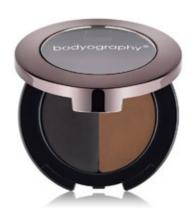

#### TRIO EXPRESSION EYE SHADOW

 $0.10 \, \text{oz} / 3 \, \text{g}$ 

- · Long lasting, pigment-rich formula
- Layers easily for color building
- Available in shimmer and satin finishes
- Can be used wet or dry for desired effect
- Fórmula de larga duración y alta pigmentación
- Puede aplicarse en capas para trabajar el color
- Disponible en acabado brillante y satinado
- Puede usarse húmedo o seco para lograr el efecto deseado
- Formule longue tenue concentrée en pigments
- Superposition ultra-simple pour jouer avec les couleurs
- Disponible avec effet scintillant et satiné
- Peut être utilisée sèche ou humidifiée en fonction de l'effet souhaité

Sku# 6577

Green Eye Trio Sk∪# 6575

Brown Eye Trio Sku# 6576