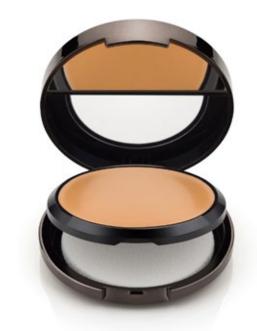

#### NATURAL FINISH FOUNDATION

1 oz / 30 g

- Long-wearing Oil-Free formula
- Medium to full coverage with a smooth, velvet finish
- Infused with healing Vitamin E
- Fórmula de larga duración
- Cobertura de media a completa con un suave acabado aterciopelado
- Enriquecida con Vitamina E, de acción reparadora
- Formule longue tenue
- Couverture moyenne à totale pour un rendu ultra-doux
- Enrichi en Vitamine E pour une hydratation intense

#### SILK CREAM FOUNDATION

0.296 fl. oz. / 8.40 ml

- Hydrates skin with Hyaluronic Acid
- African Rooibos Tea protects and treats dry and damaged skin
- Offers an instant, full coverage effect with a completely weightless feel
- Can be used with a cream contour and highlighting technique
- Perfect for photography & HD filming
- Hidrata la piel con Acido Hialurónico
- El Té Africano Rooibos protege y trata la piel seca y dañada
- Ofrece un efecto inmediato de cobertura completa sin pesadez
- Puede usarse con una técnica de contorneado e iluminación en crema
- Ideal para sesiones de fotos y rodajes en HD
- Formule hydratante à l'Acide Hyaluronique
- Protège et répare les peaux sèches et sensibles grâce au Rooibos (un thé Africain)
- Couverture totale instantanée avec une sensation unique de légèreté
- Peut être utilisé avec une crème contour des yeux pour un rendu éclatant
- Parfait pour la photographie et le cinéma HD