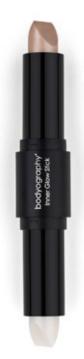

Sunsculpt Duo Bronzer/Highlighter Sku# 6520 0.35 oz / 10 g

From Within Highlighter Sku# 1802 0.29 oz / 8.38 g

**HIIGHLIGHTER** Cream

- A dual ended Highlighter and Essence stick to achieve a wet-looking luminance and a shimmering glow in just two easy steps
- Barra de dos puntas con colorete y esencia para lograr una luminosidad húmeda y un brillo radiante en solo dos pasos
- Un stick à double-embout illuminateur de teint et essence aui permet d'obtenir un éclat à effet mouillé et scintillant en deux étapes faciles

**INNER GLOW STICK** Sku #1801