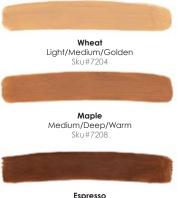

#### PRO PERFECT FOUNDATION STICK

0.31 oz / 9 g

- A sheer-to-full-coverage Foundation Stick with a natural-looking, demi-matte finish
- Versatile formula ideal for all skin types
- Can be used as a multitasking complexion enhancer to conceal, highlight and contour
- Antioxidant Vitamins C & E nourish skin and help protect cells from free radical damage
- Aloe helps soothe and condition skin
- Una barra de colorete de cobertura total con un acabado natural y semimate
- Fórmula versátil ideal para todo tipo de piel
- Puede utilizarse como realzador multitarea de la tez para ocultar, resaltar y contornear
- Las Vitaminas Antioxidantes C y E nutren la piel y contribuyen a proteger las células del daño causado por los radicales libres
- El Aloe contribuye a calmar y acondicionar la piel
- Un fond de teint stick qui offre une couvrance légère à forte, avec un fini semi-mat naturel
- Une formule polyvalente pour tous les types de peau
- Peut s'utiliser comme perfecteur de teint polyvalent pour camoufler, comme illuminateur de teint et pour le contouring
- Les Vitamines C et E aux vertus antioxydantes nourrissent la peau et contribuent à protéger les cellules des radicaux libres
- L'Aloe Vera adoucit et conditionne la peau