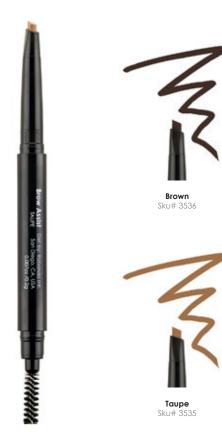

#### **BROW ASSIST**

0.007oz / 0.2g

- A uniquely slanted retractable tip allows for a customizable application
- Formulated with long wearing pigment rich color and a blend of conditioning minerals, waxes and emolients for a fade proof look that lasts all day
- A bristle brush is attached at the end of the pencil to soften and comb through brow hairs for a naturally defined look
- Punta retráctil biselada para una aplicación a medida
- Formula con pigmentos de color intenso de larga duración y una mezcla de minerales, ceras y emolientes acondicionadores para lucir unas cejas perfectas todo el día
- Cepillo de cerdas en el extremo del lápiz para peinar y separar las cejas, y crear un acabado definido natural
- Pointe rétractable biseautée unique pour une application sur mesure
- Formulé avec une couleur riche en pigments longue tenue et un mélange de minéraux, de cires et d'émollients revitalisants pour un look infaillible tout au long de la journée
- Pinceau à soies fourni à l'extrémité du crayon permettant d'adoucir et de mettre les sourcils en place pour un look naturellement raffiné