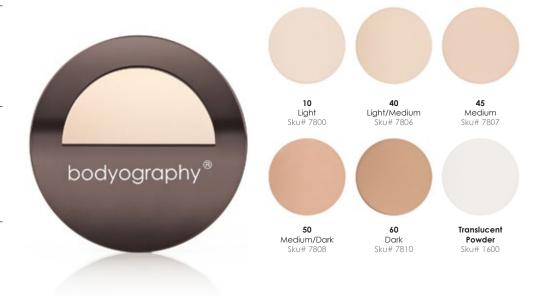

#### **EVERY FINISH POWDER**

0.35 oz / 10 g

- Talc-Free, dual-finish treatment formula
- Can be used wet or dry as a setting powder or on its own as a medium to full coverage foundation
- Lightweight with a silky texture
- Controls oil and shine while enriching the skin with essential vitamins and minerals
- Fórmula de tratamiento con acabado dual Sin Talco
- Puede aplicarse húmedo o mojado como polvo fijador, o solo como base con cobertura de media a completa
- Textura ligera y sedosa
- Controla la grasa y los brillos, y nutre la piel con minerales y vitaminas esenciales
- Formule protectrice double finition Sans Talc
- Peut être utilisée sèche ou humidifiée comme poudre ou comme fond de teint (couverture moyenne à totale)
- Légère et onctueuse
- Formule nutritive à base de vitamines et de minéraux pour un rendu lumineux et éclatant