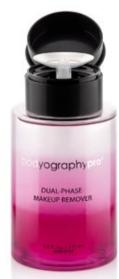

#### **DUAL PHASE MAKEUP REMOVER**

- A gentle and effective long-wearing and waterproof makeup remover
- Water based
- Infused with Aloe and Camellia Extracts
- Fragrance Free
- Desmaquillador suave, eficaz, duradero e impermeable
- A base de agua
- Contiene Extractos de Aloe y Camelia
- Sin Aroma
- Un démaquillant doux et efficace pour le maquillage longue tenue et waterproof.
- À base d'eau
- Enrichi aux Extraits d'Aloe et de Camélia.
- Sans Parfum