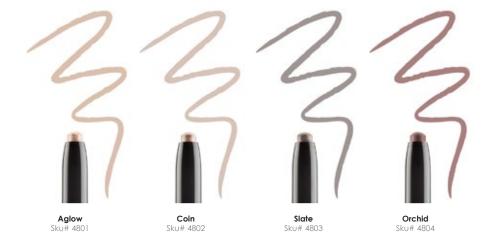

#### SHADOW STYLIST CRAYONS V

0.07 oz / 2 g

- Long wearing, versatile creamy shadow stick
- Can be worn as a base, liner or all over color
- Built in sharpener in base.
- Barra de sombra de larga duración, versátil y cremosa
- Se puede usar como base, delineador o todo sobre color
- Afilador incorporado en la base
- Crayon à paupière longue tenue, à la texture crémeuse et polyvalente
- À utiliser comme une base, une ombre à paupières ou un eyeliner
- Peut se tailler à l'aide du taille-crayon intégré dans la base