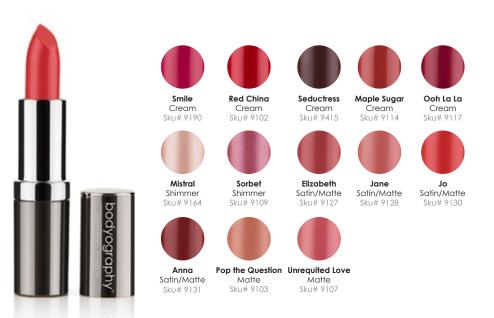

#### **LIPSTICK**

0.13 oz / 3.7 g

- (GF)
- LIP GLOSS

0.3 oz / 8.5 g

- Rich mineral pigments offer amazing color payoff
- Goes on smooth without dragging
- Aloe Vera based formula hydrates and protects
- Available in Satin Matte, Cream, and Shimmer finishes
- La alta concentración de pigmentos minerales ofrece una coloración extrema
- Trazado suave y perfecto
- La fórmula con Aloe Vera hidrata y protege
- Disponible en Acabado Mate, Cremoso, y Brillante
- Concentré en pigments minéraux pour une teinte exceptionnelle
- Application simple pour un tracé parfait
- Formule à l'Aloe Vera pour des lèvres hydratées et protégées
- Disponible avec effet Satiné, Mat, Onctueux, ou Scintillant

- Lightweight and durable pigments
- Aloe Vera based formula goes on smooth without dragging and is never sticky
- Available in Sheer, Cream, and Shimmer finishes
- Pigmentación ligera y duradera
- Fórmula con Aloe Vera para una aplicación suave y perfecta, no apelmazante
- Disponible en acabado Transparente, Cremoso y Brillante
- Formule légère et longue tenue à base de pigments
- Formule à l'Aloe Vera avec application simple pour un tracé parfait; ne colle pas
- Disponible avec effet Brillant, Onctueux ou Scintillant

Shy Cream Sku# 9009

Lux Shimmer Sku# 9003

Shine Shimmer Sku# 9012

Cherry Pop Sheer Sku# 9002

Mirage Shimmer Sku# 9022

Darling Sheer/Shimmer Sku# 9004