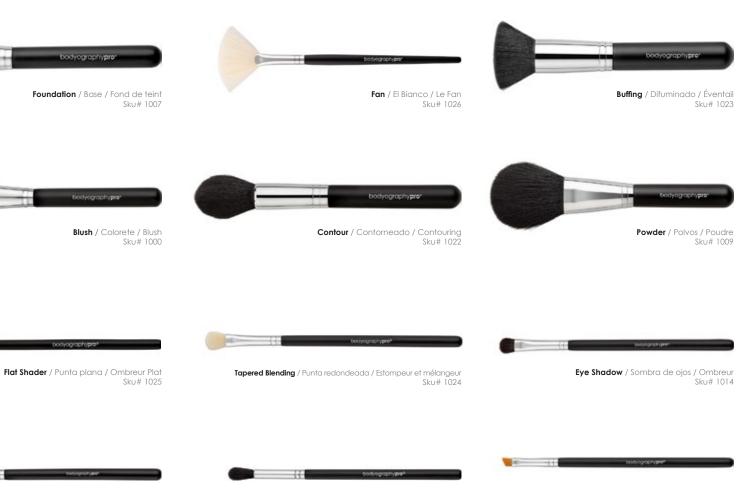

#### SYNTHETIC MAKEUP BRUSHES

V

- Handmade with the finest bristles
- Easy to clean & quick drying
- Corrosion resistant ferrule
- Ergonomic design for comfort
- Hecha a mano con cerdas de óptima calidad
- Fácil de limpiar y secado rápido
- Banda metálica resistente a la corrosión
- Diseño ergonómico para mayor comodidad
- Fabrication main avec des poils de qualité
- Facile à nettoyer; sèche rapidement
- Virole résistante à la corrosion
- Design ergonomique, gage de confort

Empty Brush Belt / Cinturón de brochas (vacío) / Ceinture de pinceaux vide BDC-MAKEUPTOOL

## Empty Brush Roll Estuche enrollable para brochas (vacío) Trousse de pinceaux vide BDC-BRUSH ROLL

Brush Roll
Estuche enrollable para brochas
BD-CL-KIT20

Angled Liner / Delineador en ángulo / Eyeliner Biseauté Sku# 1016

Blending / Difuminado y mezclado / Mélangeur Sku# 1013

Dome Smudge / Ahumado / Smudge dôme

Brow / Cejas / Sourcils Concealer / Corrector / Correcteur Sku# 1010 Sku# 1002

Sku# 1015