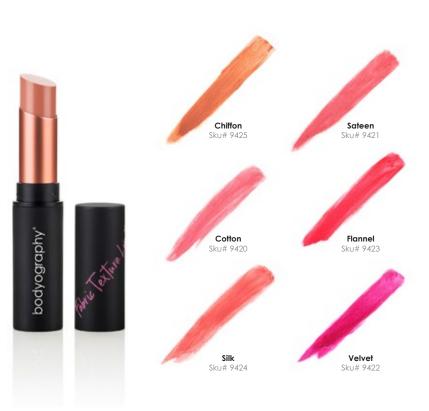

#### **FABRIC TEXTURE LIPSTICK**

0.158 oz / 4.5 g

- Long wearing pigment
- Demi-Matte opaque finish
- Powder pigments are light as air
- Infused with moisturizing Jojoba and Coconut Oil
- Pigmento de larga duración
- Acabado opaco Semimate
- Pigmentos en polvo, ligeros como el aire
- Impregnado de crema hidratante con Aceites de Jojoba y de Coco
- Pigment longue tenue
- Fini opaque Semi-Mat
- Pigments en poudre légers comme un souffle
- Enrichi en Huile de Coco et Jojoba hydratants