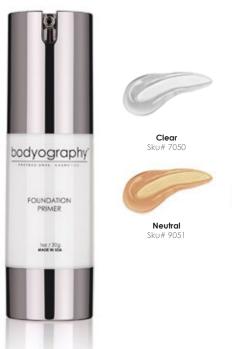

#### **FOUNDATION PRIMER**

1 oz / 30 g

- Extends the wear of Foundation & controls oil and shine
- Creates a uniform canvas for flawless makeup application
- Softens fine lines and wrinkles
- Non-comedogenic formula won't clog pores
- Prolonga la duración de la base y controla la grasa y los brillos
- Crea una base uniforme para una perfecta aplicación del maquillaje
- Suaviza la apariencia de las pequeñas líneas y arrugas
- La fórmula de no comedogénica evita la obstrucción de los poros
- Prolonge la tenue de votre fond de teint pour un rendu lumineux et éclatant
- Garantit une base homogène pour un maquillage parfait
- Atténue rides et ridules
- Formule à base de non comédogène qui n'obstrue pas les pores