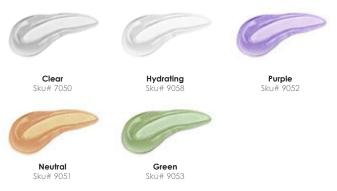

#### **GLITTER PIGMENTS**

V

• Creates a metallic sheen on the lids

- Unique gel texture can be applied wet or dry with little-to-no fall out
- Crea un brillo metálico en los párpados
- Exclusiva textura en gel, puede aplicarse húmeda o seca y se fija perfectamente al párpado
- Brillance miroir

0.105 oz / 3 g

• Texture gel unique applicable à sec ou humide sans bavure

Solar Flare

Sku# 6787

Spirit Quartz

Sku #6786