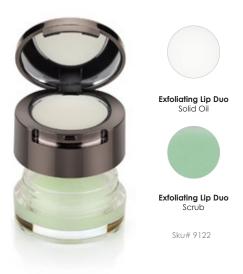

#### **EXFOLIATING LIP DUO**

**SOLID OIL:** 0.07 oz / 2 g **SCRUB:** 0.26 oz / 7.5 g

- Easily absorbed, Marula Oil is ideal for dry and sensitive skin – the perfect partner for smooth, kissable lips.
- Small sugar crystals exfoliate the lips buffing away dry skin and leaving lips soft and conditioned
- De fácil absorción, el Aceite de Marula es ideal para pieles secas y sensibles, el aliado perfecto para unos labios suaves e irresistibles
- Los pequeños cristales de azúcar exfolian la piel seca de los labios y los dejan suaves e hidratados
- Parfaitement adaptée aux peaux sèches et sensibles, l'Huile de Marula pénètre facilement pour des lèvres douces et gourmandes
- Petits cristaux de sucres exfoliants pour des lèvres lisses et douces parfaitement nourries.