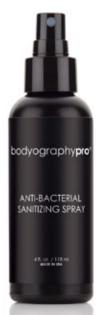

#### ANTI-BACTERIAL SANITIZING SPRAY

4 fl. oz. / 118 ml

- 60% Ethanol Alcohol effectively eliminates more than 99.99% of many common harmful germs and bacteria
- 15% Benzalkonium Chloride, a broad spectrum anti-microbial removes bacteria, germs and viruses from surfaces
- Watermelon & Quinoa Extract provide moisture to the skin, effectively purifying hands without drying the skin
- Rose Water essence provides a refreshing aroma
- Su contenido del 60% de Alcohol Etanol elimina eficazmente más del 99.99% de los numerosos gérmenes y bacterias nocivos comunes
- 15% de Cloruro de Benzalconio, un antimicrobiano de amplio espectro que elimina bacterias, gérmenes y virus de las superficies
- La Sandía y el Extracto de Quinoa hidratan la piel, purificando eficazmente las manos sin resecarlas.
- La esencia de Agua de Rosas le da un aroma refrescante
- 60% d'Ethanol. L'Alcool élimine efficacement plus de 99,99 % des nombreux germes et bactéries nocifs courants.
- 15% de Chlorure de Benzalkonium, un antimicrobien à large spectre qui élimine les bactéries, les germes et les virus des surfaces
- Les Extraits de Pastèque et de Quinoa hydratent la peau et purifient efficacement les mains sans assécher la peau
- Essence d'Eau de Rose procurent un arôme rafraîchissant