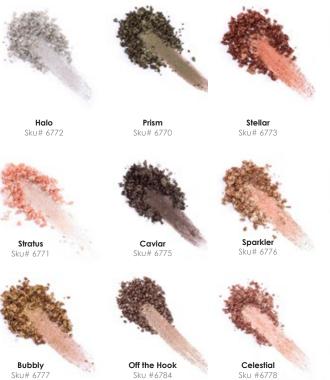

#### TRIO EXPRESSION EYE SHADOW

 $0.10 \, \text{oz} / 3 \, \text{g}$ 

- · Long lasting, pigment-rich formula
- Layers easily for color building
- Available in shimmer and satin finishes
- Can be used wet or dry for desired effect
- Fórmula de larga duración y alta pigmentación
- Puede aplicarse en capas para trabajar el color
- Disponible en acabado brillante y satinado
- Puede usarse húmedo o seco para lograr el efecto deseado
- Formule longue tenue concentrée en pigments
- Superposition ultra-simple pour jouer avec les couleurs
- Disponible avec effet scintillant et satiné
- Peut être utilisée sèche ou humidifiée en fonction de l'effet souhaité

Sku# 6577

Green Eye Trio Sk∪# 6575

Brown Eye Trio Sku# 6576