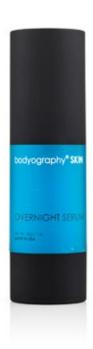

#### **OVERNIGHT SERUM**

Net Wt. 28g / 1oz. e

An intense Anti-Aging treatment serum containing collagen and natural extracts that fight off free radicals, helping prevent new wrinkles from forming and helps promote skin rejuvenation.

Una intensa lucha contra el envejecimiento, tratamiento que contiene colágeno y extractos naturales que combaten los radicales libres, ayudando a prevenir la formación de nuevas arrugas y la promoción de rejuvenecimiento de la piel.

Soin Anti-Age intensif. Grâce au collagène aux extraits naturels qu'il contient, le Sérum Nuit combat les radicaux libres, prévient la formation de nouvelles rides et ridules et favorise le rajeunissement de la peau.

INGREDIENTS: Aqua (Water), Camellia Sinensis (Tea) Leaf Extract, Echinacea Purpurea (Purple Coneflower) Extract, Bambusa Vulgaris (Bamboo) Extract, Pisum Sativum (Pea) Extract, Glucosamine HCI, Ceramide 2, Caprylyl Glycol, Acetyl Hexapeptide-8, Algae Extract, Hydrolyzed Yeast Protein, Sodium PCA, Dioscorea Villosa (Wild Yam) Root Extract, Rice Ferment Filtrate (Sake), Sodium Hyaluronate, Saccharum Officinarum (Sugarcane) Extract, Pyrus Malus (Apple) Fruit Extract, Copper PCA, Glycerin, Glutathione, Acetyl Cysteine, Dimethylaminoethanol tartrate (DMAE), Chlorphenesin, Benzoic Acid, Phenoxyethanol