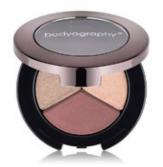

#### TRIO EXPRESSION EYE SHADOW

 $0.10 \, \text{oz} / 3 \, \text{g}$ 

- · Long lasting, pigment-rich formula
- Layers easily for color building
- Available in shimmer and satin finishes
- Can be used wet or dry for desired effect
- Fórmula de larga duración y alta pigmentación
- Puede aplicarse en capas para trabajar el color
- Disponible en acabado brillante y satinado
- Puede usarse húmedo o seco para lograr el efecto deseado
- Formule longue tenue concentrée en pigments
- Superposition ultra-simple pour jouer avec les couleurs
- Disponible avec effet scintillant et satiné
- Peut être utilisée sèche ou humidifiée en fonction de l'effet souhaité

Sku# 6577

Green Eye Trio Sk∪# 6575

Brown Eye Trio Sku# 6576