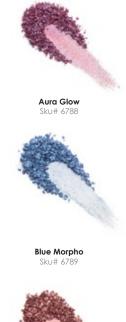

#### **GLITTER PIGMENTS**

V

• Creates a metallic sheen on the lids

- Unique gel texture can be applied wet or dry with little-to-no fall out
- Crea un brillo metálico en los párpados
- Exclusiva textura en gel, puede aplicarse húmeda o seca y se fija perfectamente al párpado
- Brillance miroir

0.105 oz / 3 g

• Texture gel unique applicable à sec ou humide sans bavure

Solar Flare

Sku# 6787

Spirit Quartz

Sku #6786