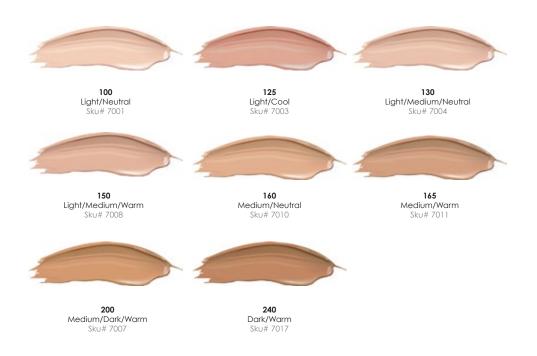

#### NATURAL FINISH FOUNDATION

1 oz / 30 g

- Long-wearing Oil-Free formula
- Medium to full coverage with a smooth, velvet finish
- Infused with healing Vitamin E
- Fórmula de larga duración
- Cobertura de media a completa con un suave acabado aterciopelado
- Enriquecida con Vitamina E, de acción reparadora
- Formule longue tenue
- Couverture moyenne à totale pour un rendu ultra-doux
- Enrichi en Vitamine E pour une hydratation intense