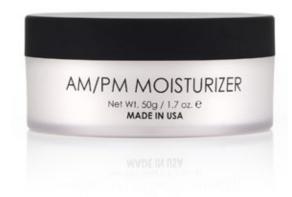

#### **AM/PM MOISTURIZER**

Net Wt. 50g / 1.7oz. e

A luxurious cream formulated to moisturize, firm, and lift the skin. Peptides and Amino Acids provide Anti-Aging benefits and increased elasticity.

Una crema de lujoso formulado para hidratar, firme y levantar la piel. Los Péptidos y Aminoácidos proporcionan beneficios contra el envejecimiento y la elasticidad aumentada.

Crème de ultra-soyeuse spécialement conçue pour hydrater, raffermir et lisser la peau. Les Peptides et Acides Aminés qu'elle contient ont un effet Anti-Age et augmentent l'élasticité de la peau.

INGREDIENTS: Aqua (Water), Linoleic Acid, Butyrospermum Parkii (Shea) Butter, Phospholipids, Cyclopentasiloxane, Cetearyl Methicone, Dimethicone, Isopentyldiol, Santalum Album (Sandalwood) Extract, Phellodendron Amurense Bark Extract, Hordeum Distriction (Barley) Extract, Polyglyceryl-2 Stearate, Hydrogenated Lecithin, Glucosamine HCL, Algae Extract, Saccharomyces Cerevisiae (Yeast) Extract, Tribehenin, Ceramide-2, Brassica Campestris (Rapeseed) Seed Oil, Palmitoyl Oligopeptide, Palmitoyl Tetrapeptide-7, Phaseolus Lunatus (Green Bean) Seed Extract, Tribehenin, Cardiace, Manganese Gluconate, Phytosteryl Isostearate, Aloe Barbadensis (Aloe Vera) Leaf Extract, Stearyl Phosphate, Tetrahexyldecyl Ascorbate, Perfluorodecolin, Calcium Hydroxymethionine, 3-Aminopropane Sulfonic Acid, Sadium PCA, Xanthan Gum, Perfume Grapefruit Bergamot, Panthenyl Triacetate, Tourmaline, Tocopheryl Linoleate, C177891 (Titanium Dioxide), C177947 (Zinc Oxide), Phenoxyethanol, Chlorphenesin, Coumarin, Limonene, Eugenol, Hexyl cinnamaldehyde, Linolool