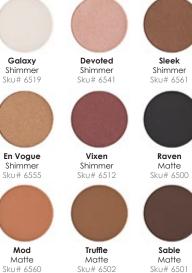

#### TRIO EXPRESSION EYE SHADOW

 $0.10 \, \text{oz} / 3 \, \text{g}$ 

- · Long lasting, pigment-rich formula
- Layers easily for color building
- Available in shimmer and satin finishes
- Can be used wet or dry for desired effect
- Fórmula de larga duración y alta pigmentación
- Puede aplicarse en capas para trabajar el color
- Disponible en acabado brillante y satinado
- Puede usarse húmedo o seco para lograr el efecto deseado
- Formule longue tenue concentrée en pigments
- Superposition ultra-simple pour jouer avec les couleurs
- Disponible avec effet scintillant et satiné
- Peut être utilisée sèche ou humidifiée en fonction de l'effet souhaité

Sku# 6577

Green Eye Trio Sk∪# 6575

Brown Eye Trio Sku# 6576

#### **EXPRESSION EYE SHADOW**

0.10 oz / 3 g

- Multi-purpose product for cheeks, brows, eyes, and liner
- Long-lasting, pigment-rich formula layers easily for color building
- Can be used wet or dry for desired effect
- Available in Matte, Shimmer, and Satin finishes
- Producto multiuso para mejillas, cejas, ojos y delineador
- Fórmula de larga duración y alta pigmentación que puede aplicarse en capas para trabajar el color
- Puede usarse húmedo o seco para lograr el efecto deseado
- Disponible en acabado Mate, Luminoso, y Satinado
- Produit universel utilisable comme blush, crayon à sourcils, fard à paupières ou eyeliner
- Formule longue tenue concentrée en pigments; superposition ultrasimple pour jouer avec les couleurs
- Peut être utilisée sèche ou humidifiée en fonction de l'effet souhaité
- Disponible avec effet Mat, Scintillant, ou Satiné

Creamsicle Satin Sku# 6517