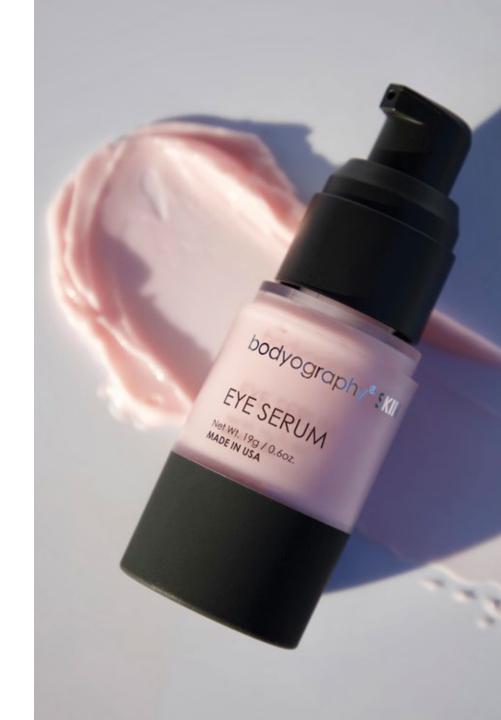

#### **EYE SERUM**

Net Wt. 19g / 0.6oz. e

Improves and protects the skin from environmental stresses using rare extracts and minerals, that help reduce lines over time.

Mejora y protege la piel contra el estrés ambiental utilizando extractos raros y minerales, que ayudan a reducir las líneas en el tiempo.

Renforce et protège la peau délicate du contour de l'œil contre les agressions extérieures. Grâce à ses extraits actifs et à ses minéraux, il réduit l'apparition de rides et de ridules.

INGREDIENTS: Aqua (Water), Cetearyl Olivate, Sorbitan Olivate, Helianthus Annuus (Sunflower) Seed Oil, Avena Sativa (Oat) Kernel Extract, Sorbitan Laurate, Hydroxyethylcellulose, Acetyl Dipeptide-1 Cetyl Ester, Pyrus Malus (Apple) Fruit Extract, Butyrospermum Parkii (Shea) Butter, Hydrolyzed Oat Protein, Niacinamide, Adenosine Tirphosphate, Cetyl Palmitate, Sorbitan Palmitate, Sorbitan Olivate, Ethylhexyl Olivate, Glycerin, Dimethicone, Caprylic/Capric Triglyceriade, Spilanthes acmellal flower extract, Vinyl Dimethicone/Nictione Silsesquioxane Crosspolymer, Microcrystalline Cellulose, Cellulose Gum, Aminoguanidine HCl, Decarboxy Carnosine HCl, Peumus Boldus Leaf Extract, Ocinium Basilicum (Basil) Hairy Root Culture Extract, Polygonum Cuspidatum Root Extract, Butylene Glycol, Hydrolyzed RNA, Hydrolyzed DNA, Rhododendron Ferrugineum (Swiss Alpine Rose) Extract, Sodium Phosphate, Menadione, Lecithin, Sodium Polyacrylate, Hydrogenated Polydecene, Trideceth-6, Tetrahexyldecyl Ascorbate, Silica, Cl 77891 (Titanium Dioxide), Tin Oxide (Cl 77861), Disodium EDTA, Phenoxyethanol, Caprylyl glycol, Chlorphenesin