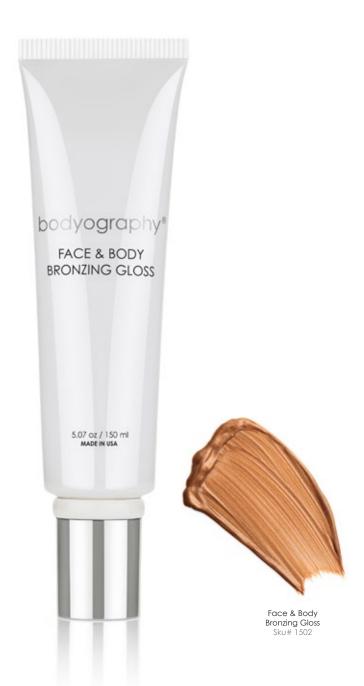

#### FACE & BODY BRONZING GLOSS V GF

5.07 oz / 150 ml

- An instant Bronzing Gloss for face and body that imparts a radiant sun kissed glow that easily washes off with soap and water.
- Light weight and long wearing
- Infused with Jojoba Oil and Multifruit Complex
- Hyaluronic Acid hydrates and plumps the skin
- Coffee stimulates circulation and helps to smooth the look of the skin
- Golden and bronze pearls add sheen and glow to the skin
- One shade fits all
- Un brillo de bronceado instantáneo para el rostro y el cuerpo que otorga un radiante resplandor solar de fácil lavado con agua y jabón.
- Ligero y de larga duración
- Impregnado de Aceite de Jojoba y Complejo de Multifrutas
- El Acido Hialurónico hidrata y rellena la piel
- El Café estimula la circulación y contribuye a suavizar el aspecto de la piel
- Las perlas doradas y de bronce añaden brillo y luminosidad a la piel
- Sombra adaptada a todos los tonos
- Un gloss effet hâlé instantané pour le visage et le corps, qui donne un éclat hâlé naturel et lumineux. S'enlève facilement à l'eau et au savon
- Léger et longue tenue
- Enrichi d'Huile de Jojoba et d'un Complexe Multifruit
- L'Acide Hyaluronique hydrate et repulpe l'épiderme
- Le Café stimule la circulation et aider à lisser le teint
- Des perles bronze et dorées apportent éclat et lumière
- Teinte unique