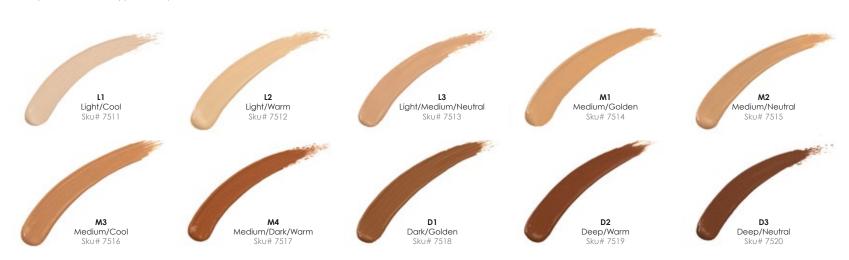

#### PRO PERFECT FOUNDATION STICK

0.31 oz / 9 g

- A sheer-to-full-coverage Foundation Stick with a natural-looking, demi-matte finish
- Versatile formula ideal for all skin types
- Can be used as a multitasking complexion enhancer to conceal, highlight and contour
- Antioxidant Vitamins C & E nourish skin and help protect cells from free radical damage
- Aloe helps soothe and condition skin
- Una barra de colorete de cobertura total con un acabado natural y semimate
- Fórmula versátil ideal para todo tipo de piel
- Puede utilizarse como realzador multitarea de la tez para ocultar, resaltar y contornear
- Las Vitaminas Antioxidantes C y E nutren la piel y contribuyen a proteger las células del daño causado por los radicales libres
- El Aloe contribuye a calmar y acondicionar la piel
- Un fond de teint stick qui offre une couvrance légère à forte, avec un fini semi-mat naturel
- Une formule polyvalente pour tous les types de peau
- Peut s'utiliser comme perfecteur de teint polyvalent pour camoufler, comme illuminateur de teint et pour le contouring
- Les Vitamines C et E aux vertus antioxydantes nourrissent la peau et contribuent à protéger les cellules des radicaux libres
- L'Aloe Vera adoucit et conditionne la peau

Sku#7209

Deep/Cool

Sku#7212