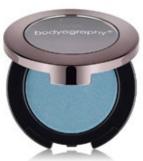

#### **CRYSTAL GLIDE LIQUID EYESHADOW**

0.067 oz / 1.9 g

- A head-turning, long-wear Liquid Eyeshadow that delivers vibrant, high-shimmer color in a comfortable, crease-proof formula
- Infused with pure color pigments and crystal chrome pearls to deliver intense color with a buildable, no-feel finish
- Can be used as an eyeliner to create sultry eye looks
- Non-transfer base with minimal fallout—no primer necessary
- Una sombra de ojos líquida de larga duración e irresistible que da un color lleno de vida y brillante, con su fórmula cómoda de llevar y a prueba de grietas
- Impregnada de pigmentos de color puro y perlas de cromo cristalino para ofrecer un color intenso con un acabado acumulable que no se nota que se lleva
- Se puede utilizar como delineador para conseguir una mirada seductora
- Base no transferible con precipitación mínima: no requiere base para párpados
- Une ombre à paupières liquide longue tenue qui fera tourner les têtes avec sa couleur intense et haute brillance, le tout dans une formule agréable à porter, qui ne file pas dans les plis
- Saturée de pigments de couleur pure et de perles de cristal de chrome pour un rendu intense, avec un fini aérien et superposable
- Peut s'utiliser comme eyeliner pour créer des regards sensuels
- Une base sans transfert avec retombées minimes pas besoin d'utiliser de base à paupière

Moonstone Sku# 4841

Sku# 4842

Garnet Sku# 4843

Sku# 4846