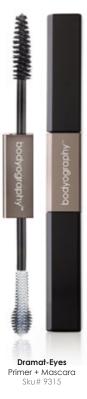

#### **EPIC LASH** 0.3 fl.oz / 10 ml

ultimate lift and curl.

V GF

**STILETTO** 0.23 fl.oz / 6.6 ml V GF

- · Jet-black lengthening, curling, volumizing A water-resistant mineral mascara that
  - defines lashes and stays in place.
  - que define las pestañas y se mantiene en su lugar.
  - Mascara minéral résistant à l'eau et longue tenue pour des cils parfaitement définis.
- Get a double dose of beauty and health with this dual ended priming and volumizing treatment mascara.

Primer: 0.20 oz / 5.7 g Mascara: 0.22 oz / 6.3 g

- Obtén una dosis doble de belleza y salud: prebase y máscara de pestañas con tratamiento voluminizador.
- Redoublez de beauté et de santé grâce à ce mascara à double brosse base revitalisante et volume.

and conditioning mascara with a unique

alaraar, rizar, dar volumen y acondicionar,

cara para un realce y un rizado óptimos.

recourbe, étoffe et fortifie vos cils, avec une brosse double-face unique en silicone, pour des cils incroyablement longs et recourbés.

silicone double-sided comb wand for

• Rímel de color negro azabache para

• Un mascara noir de jais qui allonge,

• Una máscara mineral resistente al agua con un exclusivo cepillo de silicona de doble