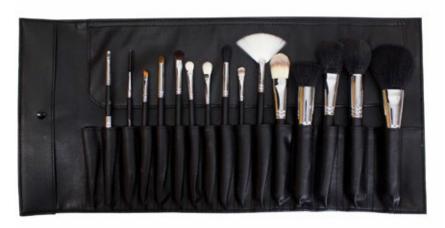

#### SYNTHETIC MAKEUP BRUSHES

V

- Handmade with the finest bristles
- Easy to clean & quick drying
- Corrosion resistant ferrule
- Ergonomic design for comfort
- Hecha a mano con cerdas de óptima calidad
- Fácil de limpiar y secado rápido
- Banda metálica resistente a la corrosión
- Diseño ergonómico para mayor comodidad
- Fabrication main avec des poils de qualité
- Facile à nettoyer; sèche rapidement
- Virole résistante à la corrosion
- Design ergonomique, gage de confort

## Empty Brush Roll Estuche enrollable para brochas (vacío) Trousse de pinceaux vide BDC-BRUSH ROLL

Brush Roll
Estuche enrollable para brochas
BD-CL-KIT20

Angled Liner / Delineador en ángulo / Eyeliner Biseauté Sku# 1016

Blending / Difuminado y mezclado / Mélangeur Sku# 1013

Dome Smudge / Ahumado / Smudge dôme

Brow / Cejas / Sourcils Concealer / Corrector / Correcteur Sku# 1010 Sku# 1002

Sku# 1015