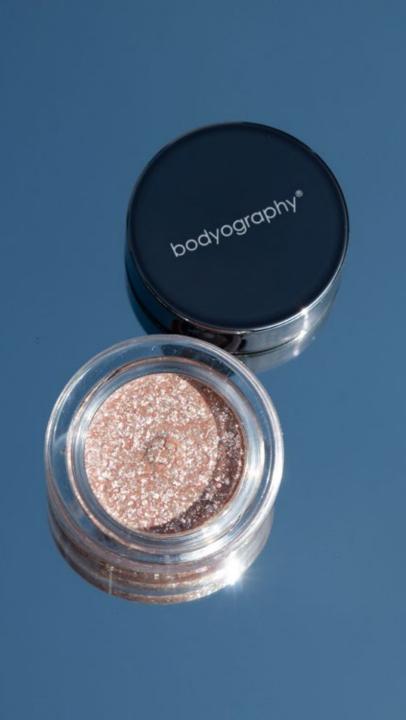

#### **GLITTER PIGMENTS**

V

• Creates a metallic sheen on the lids

- Unique gel texture can be applied wet or dry with little-to-no fall out
- Crea un brillo metálico en los párpados
- Exclusiva textura en gel, puede aplicarse húmeda o seca y se fija perfectamente al párpado
- Brillance miroir

0.105 oz / 3 g

• Texture gel unique applicable à sec ou humide sans bavure

Solar Flare

Sku# 6787

Spirit Quartz

Sku #6786