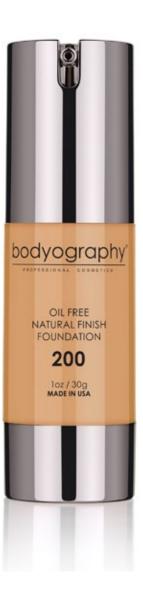

#### NATURAL FINISH FOUNDATION

1 oz / 30 g

- Long-wearing Oil-Free formula
- Medium to full coverage with a smooth, velvet finish
- Infused with healing Vitamin E
- Fórmula de larga duración
- Cobertura de media a completa con un suave acabado aterciopelado
- Enriquecida con Vitamina E, de acción reparadora
- Formule longue tenue
- Couverture moyenne à totale pour un rendu ultra-doux
- Enrichi en Vitamine E pour une hydratation intense