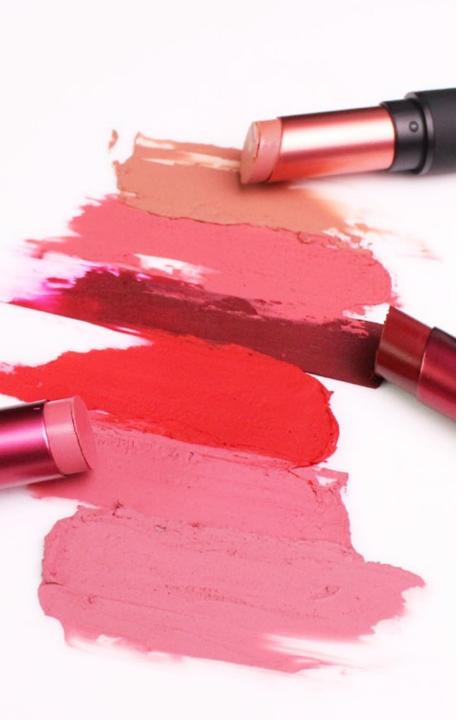

#### **LIPSTICK**

0.13 oz / 3.7 g

- (GF)
- LIP GLOSS

0.3 oz / 8.5 g

- Rich mineral pigments offer amazing color payoff
- Goes on smooth without dragging
- Aloe Vera based formula hydrates and protects
- Available in Satin Matte, Cream, and Shimmer finishes
- La alta concentración de pigmentos minerales ofrece una coloración extrema
- Trazado suave y perfecto
- La fórmula con Aloe Vera hidrata y protege
- Disponible en Acabado Mate, Cremoso, y Brillante
- Concentré en pigments minéraux pour une teinte exceptionnelle
- Application simple pour un tracé parfait
- Formule à l'Aloe Vera pour des lèvres hydratées et protégées
- Disponible avec effet Satiné, Mat, Onctueux, ou Scintillant

- Lightweight and durable pigments
- Aloe Vera based formula goes on smooth without dragging and is never sticky
- Available in Sheer, Cream, and Shimmer finishes
- Pigmentación ligera y duradera
- Fórmula con Aloe Vera para una aplicación suave y perfecta, no apelmazante
- Disponible en acabado Transparente, Cremoso y Brillante
- Formule légère et longue tenue à base de pigments
- Formule à l'Aloe Vera avec application simple pour un tracé parfait; ne colle pas
- Disponible avec effet Brillant, Onctueux ou Scintillant