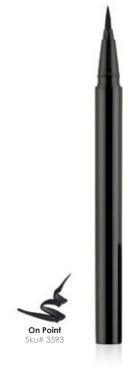

#### ON POINT LIQUID LINER PEN TV

0.019fl. oz / 0.55 ml

- Creates thin, fine lines, and bold dramatic strokes
- A precise marker-like tip evenly disperses the perfect amount of product with every stroke
- Long-wearing and quick-dry formula
- Tanto para líneas finas como dramáticas
- Su punta de tipo rotulador aplica de forma uniforme la cantidad de producto necesaria en cada trazado
- Fórmula de larga duración y secado rápido
- Pour des tracés ultra-fins comme appuyés
- Embout type marqueur pour une application homogène parfaite
- Formule longue tenue à séchage rapide