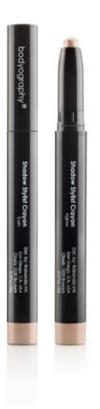

#### SHADOW STYLIST CRAYONS V

0.07 oz / 2 g

- Long wearing, versatile creamy shadow stick
- Can be worn as a base, liner or all over color
- Built in sharpener in base.
- Barra de sombra de larga duración, versátil y cremosa
- Se puede usar como base, delineador o todo sobre color
- Afilador incorporado en la base
- Crayon à paupière longue tenue, à la texture crémeuse et polyvalente
- À utiliser comme une base, une ombre à paupières ou un eyeliner
- Peut se tailler à l'aide du taille-crayon intégré dans la base