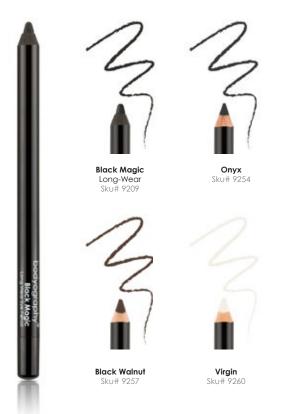

#### **EYE PENCIL**

0.04 oz / 1.1 g

- Durable pigment for extended wear
- Goes on smooth without dragging
- Infused with Coconut Oil
- Available in water-resistant and traditional formulas
- Pigmentación duradera para uso prolongado
- Trazado suave y perfecto
- Enriquecido con Aceite de Coco
- Disponible tanto en fórmula tradicional como resistente al agua
- Pigments résistant pour une tenue longue durée
- Application simple pour un tracé parfait
- Formule enrichie à l'Huile de Noix de Coco
- Disponible en version waterproof ou standard