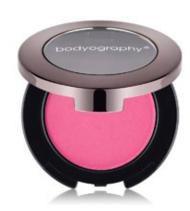

#### **BLUSH + BRONZER**

0.10 oz / 3 g

- Creates a natural glowing complexion
- · Lightweight and long wearing mineral formula
- Layers easily for color building
- Acabado natural y luminoso
- Formula mineral ligera y de larga duración
- Puede usarse en capas para trabajar el color
- Pour un teint lumineux et naturel
- Formule légère longue tenue à base de minéraux
- Superposition ultra-simple pour jouer avec les couleurs