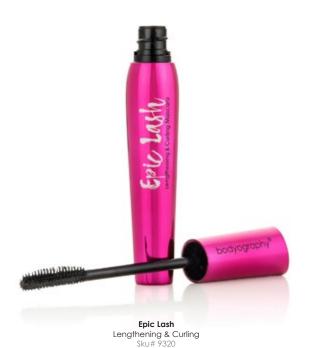

and conditioning mascara with a unique

alaraar, rizar, dar volumen y acondicionar,

cara para un realce y un rizado óptimos.

recourbe, étoffe et fortifie vos cils, avec une brosse double-face unique en silicone, pour des cils incroyablement longs et recourbés.

silicone double-sided comb wand for

• Rímel de color negro azabache para

• Un mascara noir de jais qui allonge,

• Una máscara mineral resistente al agua con un exclusivo cepillo de silicona de doble