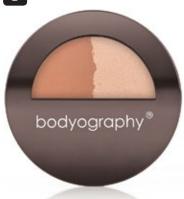

Sunsculpt Duo Bronzer/Highlighter Sku# 6520 0.35 oz / 10 g

From Within Highlighter Sku# 1802 0.29 oz / 8.38 g

**HIIGHLIGHTER** Cream

- A dual ended Highlighter and Essence stick to achieve a wet-looking luminance and a shimmering glow in just two easy steps
- Barra de dos puntas con colorete y esencia para lograr una luminosidad húmeda y un brillo radiante en solo dos pasos
- Un stick à double-embout illuminateur de teint et essence aui permet d'obtenir un éclat à effet mouillé et scintillant en deux étapes faciles