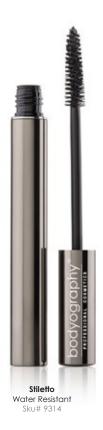

#### **EPIC LASH** 0.3 fl.oz / 10 ml

ultimate lift and curl.

V GF

**STILETTO** 0.23 fl.oz / 6.6 ml V GF

- · Jet-black lengthening, curling, volumizing A water-resistant mineral mascara that
  - defines lashes and stays in place.
  - que define las pestañas y se mantiene en su lugar.
  - Mascara minéral résistant à l'eau et longue tenue pour des cils parfaitement définis.
- Get a double dose of beauty and health with this dual ended priming and volumizing treatment mascara.