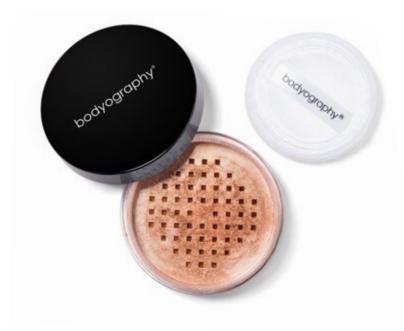

#### **HIGHLIGHTER** Loose Powder **V** (GF)

0.35 oz / 10 g

- A delicate ultra-fine shimmering loose powder designed to highlight, enhance and add luminosity to the hair, face and body
- Unos polvos iluminadores delicados y ultrafinos para resaltar, optimizar y aumentar la luminosidad del pelo, la cara y el cuerpo
- Une poudre libre ultra-fine, délicate et scintillante, concue pour illuminer, mettre en valeur et ajouter de l'éclat aux cheveux, au visage et au corps