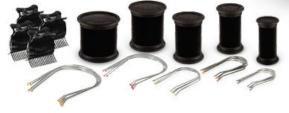

## SESSION HOTPOD ROLLER SETS

#### 64mm

World's Biggest Heated Roller

Bx Flocked Heat Retaining

Pack includes 3x rollers, 6x pins & 3x butterfly clips

- Flocked finish for easy grip & smooth results
- Heat ready indicator turns from black to red when hot
- · Ready in 8 seconds

50mm, 38mm, 32mm, 25mm

## 4x Flocked Heat Retaining Ceramic Rollers

Pack includes 4x rollers, 6x pins & 4x butterfly clips

- Flocked finish for easy grip & smooth finish
- Heat ready indicator turns from black to red when hot
- · Ready in 8 seconds

64mm SUK426 50mm SUK424 38mm SUK423 32mm SUK422 25mm SUK421