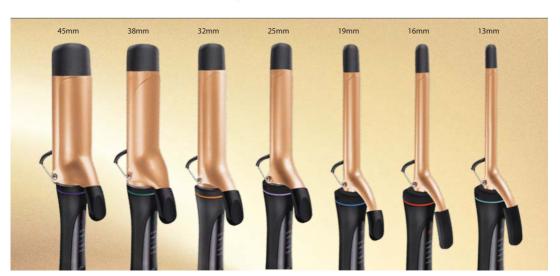

45mm SUK467 38mm SUK466 32mm SUK465 25mm SUK464 19mm SUK463 16mm SUK462 13mm SUK461

diva tongs & wands