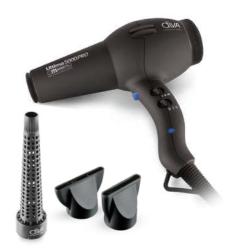

#### ULTIMA5000PRO

#### 2000W

With high precision thermostat

Ultra High Ionic Conditioning 71,000,000 ions/cm <sup>3</sup>

4 Heat & 2 Speed Settings Including true cold shot

AC Long-Life Motor 1000+ hours

- Airspeed 77km /h
- Airflow 110m <sup>3</sup>/h
- Ceramic & Tourmaline front grille
- · Reduced noise system
- Removable rear grille for easy cleaning
- 3m soft flexible power cord
- UK/EU plug adaptor
- + Styling wand
- + 2x slim precision styling concentrators