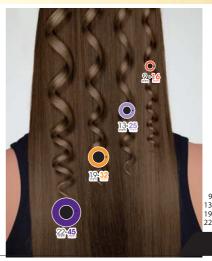

seconds

- Ultra-even heat system for defined, consistent curls
- Energy saving auto shut-off after an hour
- 3m heat resistant swivel cord
- UK/EU plug adaptor
- Integrated heat protection stand



45mm SUK467 38mm SUK466 32mm SUK465 25mm SUK464 19mm SUK463 16mm SUK462 13mm SUK461



diva tongs & wands



## FEEL THE HEAT INTELLIGENT DIGITAL WAND

### Argan Oil

Infused ceramic barrel for an ultra smooth & shiny finish

#### Digital Variable Heat

110°C to 210°C for all hair types (including hair extensions)

#### Instant Heat

Ready to style in seconds

- · Ultra-even heat system for defined, consistent curls
- · Energy saving auto shut-off after an hour
- · 3m heat resistant swivel cord UK/EU plug adaptor
- · Integrated heat protection stand (excludes 9-16mm)
- + Heat resistant glove



9-16mm SUK451 13-25mm SUK452 19-32mm SUK453 22-45mm SUK454

## **FEEL THE HEAT** INTELLIGENT DIGITAL BEACH CURLS WAND

#### Bobble & Dip Shape

Create the perfect casual & relaxed beach hair look

#### Argan Oil

Infused ceramic barrel for an ultra smooth & shiny finish

#### Digital Variable Heat

110°C to 210°C for all hair types (including hair extensions)

#### Instant Heat

Ready to style in seconds

- · Ultra-even heat system for defined, consistent curls
- after an hour

- + Heat resistant glove





## **FEEL THE HEAT** INTELLIGENT DIGITAL CRIMPER

### Argan Oil

Infused ceramic plates for an ultra smooth & shiny finish

#### Digital Variable Heat 120°C to 220°C

Fast Heat Up

Crimp & add volume in no time at all

- · Energy saving auto shut-off after an hour
- Multi voltage for