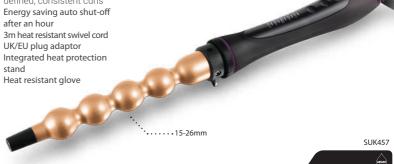

## **FEEL THE HEAT** INTELLIGENT DIGITAL BEACH CURLS WAND

#### Bobble & Dip Shape

Create the perfect casual & relaxed beach hair look

#### Argan Oil

Infused ceramic barrel for an ultra smooth & shiny finish

#### Digital Variable Heat

110°C to 210°C for all hair types (including hair extensions)

#### Instant Heat

Ready to style in seconds

- · Ultra-even heat system for defined, consistent curls
- after an hour

- + Heat resistant glove