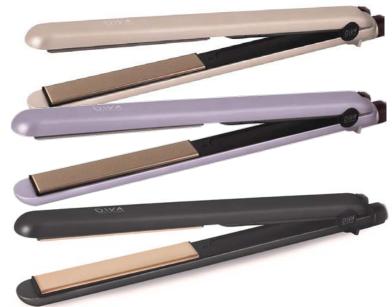

## FEEL THE HEAT ULTIMATE ARGAN DIGITAL STYLER

## Argan indused korean Floating Plates

extremely Smooth

## Series 5 Heat Boost Technology

Heat recovery 9°C per second Heat up time 8 seconds to 110°C, 20 seconds to 180°C

## Digital Variable Heat

110°C to 230°C for all hair types (including hair extensions)

## design

professionel

Aztec Gold

Tahitian Moon

Arabian Night

- Korean ceramic heating technology
- Energy saving auto shut-off after 10 mins if unused
- Multi voltage for worldwide use
- · Far infrared conditioning
- · 3m heat resistant swivel cord
- UK/EU plug adaptor
- + Heat resistant mat/bag