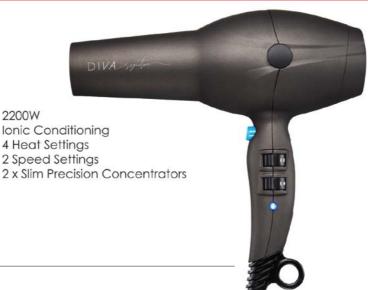

## RAPIDA 4000 PRO

#### 2200W

With high precision thermostat

4 Heat & 2 Speed Settings Including true cold shot

AC Long-Life Motor 1000+ hours

- Airflow 110m<sup>3</sup>/h
  - 4 heat & 2 speed settings
- Long-life switches: 100,000 cycles
- lonic conditioning: 5,000,000 ions/cm<sup>3</sup> to eliminate frizz & static
- True cold shot
- · 3m soft flexible power cord
- UK/EU plug adaptor
- Easy-hold handle & optimum balance for total styling
- + 2x fast dry & slim styling concentrators