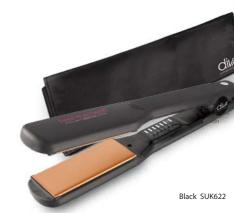

ats Up To 210°C

## Ready to use in 30 seconds

High Performance Ideal for styling on the move

- Travel lock for compact storage and travel
- On/off indicator light
- UK/EU adaptor plug for travel



Black SUK260

# FEEL THE HEAT WIDE INTELLIGENT DIGITAL STYLER

#### Argan Oil

Infused wide ceramic floating plates for an ultra smooth & iny finish

#### Series 3 Heat Boost Technology

Heat recovery 6°C per second Heat up time 10 seconds to 110°C, 30 seconds to 180°C

#### Digital Variable Heat

110°C to 230°C for all hair types (including hair extensions)

- Korean ceramic heating technology
- Energy saving auto shut-off after 10 mins if unused
- Multi voltage for worldwide use
- Far infrared conditioning
- · 3m heat resistant swivel cord
- · UK/EU plug adaptor
- + Heat resistant mat/bag







# **WIDE STYLER**

Super quick and efficient styling for all hair types and textures.



## FEEL THE HEAT ULTIMATE ARGAN DIGITAL STYLER

## Argan indused korean Floating Plates

extremely Smooth

## Series 5 Heat Boost Technology

Heat recovery 9°C per second Heat up time 8 seconds to 110°C, 20 seconds to 180°C

## Digital Variable Heat

110°C to 230°C for all hair types (including hair extensions)

## design

professionel

Aztec Gold

Tahitian Moon

Arabian Night

- Korean ceramic heating technology
- Energy saving auto shut-off after 10 mins if unused
- Multi voltage for worldwide use
- · Far infrared conditioning
- · 3m heat resistant swivel cord
- UK/EU plug adaptor
- + Heat resistant mat/bag





# FEEL THE HEAT INTELLIGENT DIGITAL MICRO-STICK WAND

Micro-Stick 10mm For super-ti