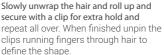

#### HOW TO:

Quickly achieve all-over root lift and add definition to shapeless hair.

1. Take a small section of dry hair and wrap

approximately 10 seconds.

around the brush. Hold at the root for

Slowly unwrap the hair and roll up and secure with a clip for extra hold and repeat all over. When finished unpin the clips running fingers through hair to