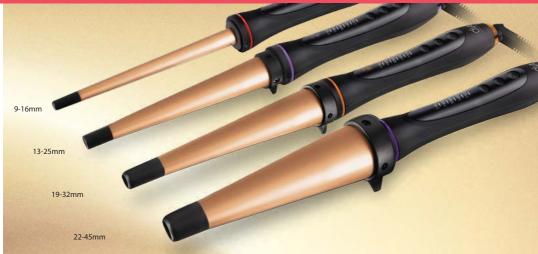

h variable settings: 110°C to 210°C

- Ultra-even heat system for consistent curls along the whole barrel
- · Ready to style in seconds
- Auto shut-off after 1 hour
- · Cool tip
- Digital switches with LED heat
- · UK/EU plug adaptor
- + Heat resistant glove





# FEEL THE HEAT INTELLIGENT DIGITAL TONG

Argan Oil

Infused ceramic barrel for an ultra smooth & shiny finish

Digital Variable Heat

110°C to 210°C for all hair types (including hair extensions)

Instant Heat

Ready to style in seconds

- Ultra-even heat system for defined, consistent curls
- Energy saving auto shut-off after an hour
- 3m heat resistant swivel cord
- UK/EU plug adaptor
- Integrated heat protection stand



45mm SUK467 38mm SUK466 32mm SUK465 25mm SUK464 19mm SUK463 16mm SUK462 13mm SUK461



diva tongs & wands



## FEEL THE HEAT INTELLIGENT DIGITAL WAND

### Argan Oil

Infused ceramic barrel for an ultra smooth & shiny finish

#### Digital Variable Heat

110°C to 210°C for all hair types (including hair extensions)

#### Instant Heat

Ready to style in seconds

- · Ultra-even heat system for defined, consistent curls
- · Energy saving auto shut-off after an hour
- · 3m heat resistant swivel cord UK/EU plug adaptor
- · Integrated heat protection stand (excludes 9-16mm)
- + Heat resistant glove



9-16mm SUK451 13-25mm SUK452 19-32mm SUK453 22-45mm SUK454

## **FEEL THE HEAT** INTELLIGENT DIGITAL BEACH CURLS WAND

#### Bobble & Dip Shape

Create the perfect casual & relaxed beach hair look

#### Argan Oil

Infused ceramic barrel for an ultra smooth & shiny finish

#### Digital Variable Heat

110°C