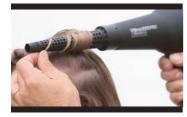

#### HOW TO:

Using the unique dryer styling wand, exclusive to the ULTIMA5000PRO

1.

Click the unique conical styling wand onto the dryer nozzle & wrap a section of damp hair around this.

<u>'</u>.

Dry the hair using hot air and then set the style using the Cool Shot. Gently unwind the hair after approximately 10 seconds (depending on hair type & thickness). Repeat across entire head.

3.

Leave curls loose or brush out for extra volume.

Black SUK 117