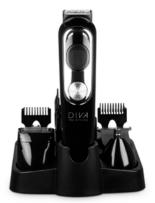

# Diva Cutting Edge 5i1

5 x High performance stainless steel præcisions blade: Skæg, T blade, design trimmer, barber og næse & øre trimmer

5 x Afstands kamme + Kompakt opladnings stand High Performance Ni-MH Genopladeligt batteri Professionel High power motor