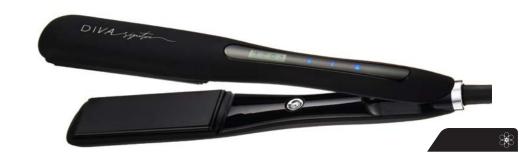

# FEEL THE HEAT ULTIMATE INTELLIGENT DIGITAL STYLER

# Ultra Long Mirror Titanium Floating Plates

Smooth & extremely durable

## Series 5 Heat Boost Technology

Heat recovery 9°C per second Heat up time 8 seconds to 110°C, 20 seconds to 180°C

## Digital Variable Heat With LCD Display

110°C to 230°C for all hair types (including hair extensions)

- Korean ceramic heating technology
- Energy saving auto shut-off after 10 mins if unused
- Multi voltage for worldwide use
- Far infrared conditioning
- 3m heat resistant swivel cord
- UK/EU plug adaptor
- + Heat resistant mat/bag