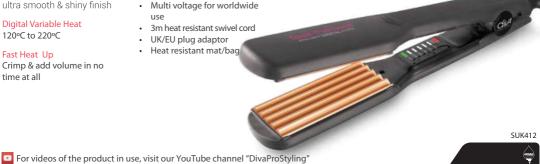

## **FEEL THE HEAT** INTELLIGENT DIGITAL CRIMPER

### Argan Oil

Infused ceramic plates for an ultra smooth & shiny finish

#### Digital Variable Heat 120°C to 220°C

Fast Heat Up

Crimp & add volume in no time at all

- · Energy saving auto shut-off after an hour
- Multi voltage for worldwide
- 3m heat resistant swivel cord
- UK/EU plug adaptor
- · Heat resistant mat/bag