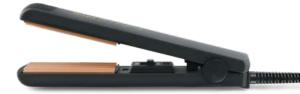

## MINI PRO STYLING MINI CRIMPER

#### **Ceramic Plates**

Create instant volume & crimp on the go

#### Instant Heat Up to 200°C

Ready to style in 30 seconds

## Travel Plate Protection Cap

For storage & travel

- Multi voltage for worldwide
- On / off indicator light
- · UK/EU plug adaptor