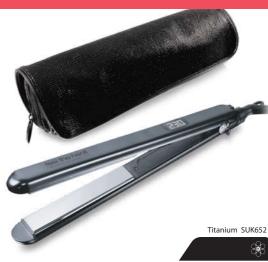

# FEEL THE HEAT ULTIMATE INTELLIGENT DIGITAL STYLER

# Ultra Long Mirror Titanium Floating Plates

Smooth & extremely durable

## Series 5 Heat Boost Technology

Heat recovery 9°C per second Heat up time 8 seconds to 110°C, 20 seconds to 180°C

## Digital Variable Heat With LCD Display

110°C to 230°C for all hair types (including hair extensions)

- Korean ceramic heating technology
- Energy saving auto shut-off after 10 mins if unused
- Multi voltage for worldwide use
- Far infrared conditioning
- 3m heat resistant swivel cord
- UK/EU plug adaptor
- + Heat resistant mat/bag