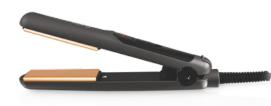

# FEEL THE HEAT WIDE INTELLIGENT DIGITAL STYLER

#### Argan Oil

Infused wide ceramic floating plates for an ultra smooth & iny finish

#### Series 3 Heat Boost Technology

Heat recovery 6°C per second Heat up time 10 seconds to 110°C, 30 seconds to 180°C

#### Digital Variable Heat

110°C to 230°C for all hair types (including hair extensions)

- Korean ceramic heating technology
- Energy saving auto shut-off after 10 mins if unused
- Multi voltage for worldwide use
- Far infrared conditioning
- · 3m heat resistant swivel cord
- · UK/EU plug adaptor
- + Heat resistant mat/bag

# **WIDE STYLER**

Super quick and efficient styling for all hair types and textures.