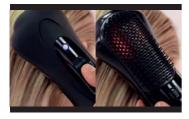

## RADIANT SHINE **DETANGLE & DRY PRO**

Macadamia, Argan & Keratin Oil infused ceramic bristles for a shinier & smoother professional finish & superior control

## **Ionic Conditioning**

For a glossy, frizz-free finish

## Infrared Conditioning

Smooths whilst being kinder to the hair by preventing it from losing its natural moisture

- 2 heat/speed settings
- 3m soft flexible power cord
- · UK/EU plug adaptor
- Removable bristles for easy cleaning & maintenance

HOW TO: Using the DETANGLE & DRY PRO

1. Run the brush through towel-dried hair from root to tip until the hair is tangle free and dry.

2. Perfect for creating a soft, blow-dried look or prepping the hair ready for heat styling.

3. Or use on shorter hair for sculpting and adding texture.