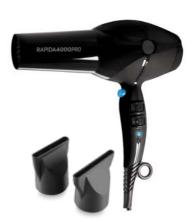

## RAPIDA 4000 PRO

#### 2200W

With high precision thermostat

4 Heat & 2 Speed Settings Including true cold shot

AC Long-Life Motor 1000+ hours

- Airflow 110m<sup>3</sup>/h
  - 4 heat & 2 speed settings
- Long-life switches: 100,000 cycles
- lonic conditioning: 5,000,000 ions/cm<sup>3</sup> to eliminate frizz & static
- True cold shot
- · 3m soft flexible power cord
- UK/EU plug adaptor
- Easy-hold handle & optimum balance for total styling
- + 2x fast dry & slim styling concentrators