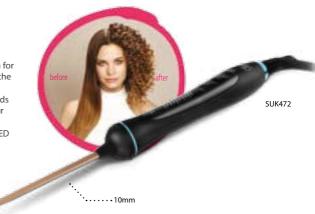

# FEEL THE HEAT INTELLIGENT DIGITAL MICRO-STICK WAND

Micro-Stick 10mm For super-tight curls

#### Macadamia, Argan Oil & Keratin

**Infused Ceramic barrel for an** ultra-shiny and smooth finish

Digital Heat Control With variable settings: 110°C to 210°C

- Ultra-even heat system for consistent curls along the whole barrel
- · Ready to style in seconds
- Auto shut-off after 1 hour
- · Cool tip
- Digital switches with LED heat
- · UK/EU plug adaptor
- + Heat resistant glove